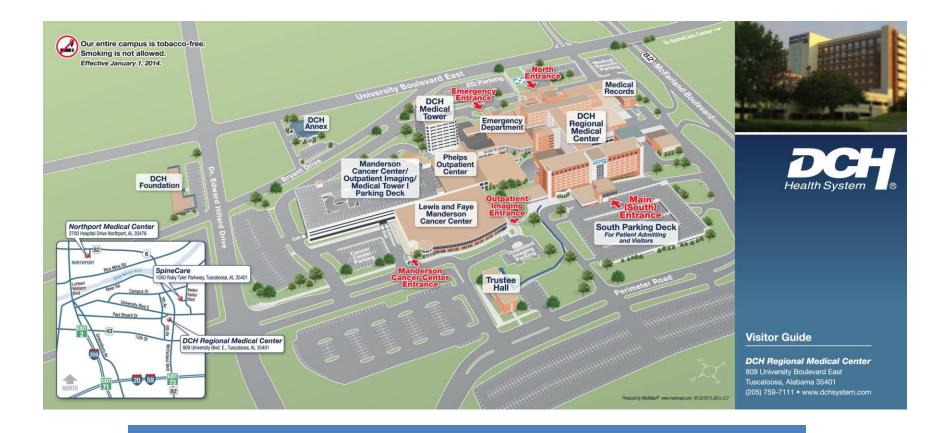

## DCH HOME MEDICAL EQUIPMENT OFFERS CURBSIDE SERVICE

(IN THE OUTPATIENT IMAGING PARKING)

(See the map above for specific parking)

There are two spaces with blue signs that state "Reserved for Home Medical Equipment Pick-Ups Only – Please call 330-3177 when you arrive." We will bring your equipment or supplies out to you! We will also give you the code to get out of the parking area that day. \*Payments due on date of service.

If you are on University Blvd turn onto Dr. Edward Hillard Drive. Turn left at the red light onto DCH campus. When you drive forward you will enter a gated parking lot called "The Outpatient Imaging Parking" which is directly outside the Outpatient Imaging Entrance.